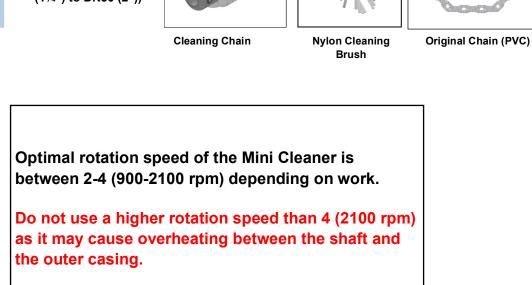

## **MINI CLEANER**

## **Plastic Pipes**

| Original Chain (PVC)                                                                      | DN50-75 (2-3")   |
|-------------------------------------------------------------------------------------------|------------------|
| Cyclone Chain(PVC)                                                                        | DN70-100 (3-4")  |
| 3D Chain (PVC)                                                                            | DN50-75 (2-3")   |
| Smart Cutter <sup>™</sup>                                                                 | DN32-75 (1¼-3")  |
| Nylon Cleaning Brush*                                                                     | DN32-150 (1¼-6") |
| Special Drill Head (PVC)                                                                  | DN32-75 (1¼-3")  |
| Twister Mini Flexi Express                                                                | DN50-75 (2-3")   |
| Mini Smart Sweeper                                                                        | DN50 (2-3")      |
|                                                                                           |                  |
| * Nylon cleaning brushes should only be used for<br>removing fine dust or soft blockages. |                  |
|                                                                                           |                  |