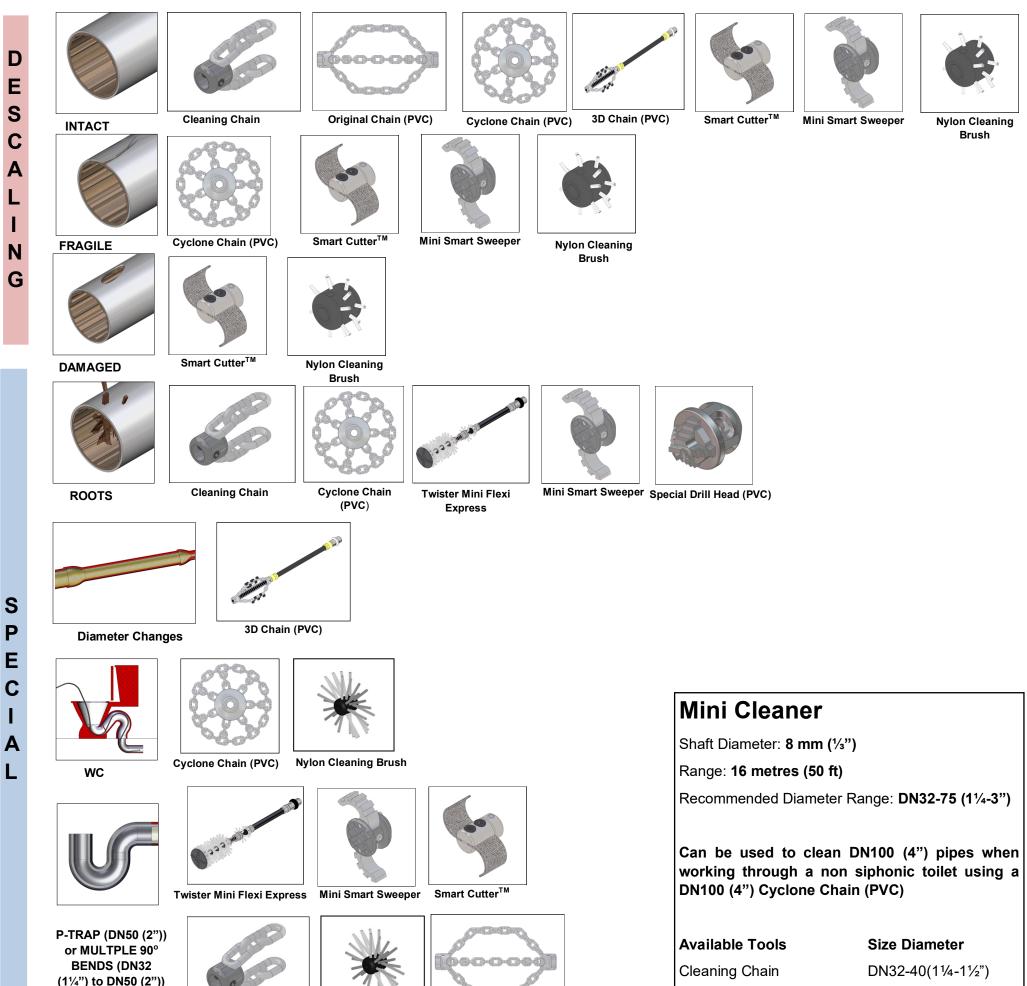

## **MINI CLEANER**

## **Plastic Pipes**

| Original Chain (PVC)                                                                      | DN50-75 (2-3")   |
|-------------------------------------------------------------------------------------------|------------------|
| Cyclone Chain(PVC)                                                                        | DN70-100 (3-4")  |
| 3D Chain (PVC)                                                                            | DN50-75 (2-3")   |
| Smart Cutter <sup>™</sup>                                                                 | DN32-75 (1¼-3")  |
| Nylon Cleaning Brush*                                                                     | DN32-150 (1¼-6") |
| Special Drill Head (PVC)                                                                  | DN32-75 (1¼-3")  |
| Twister Mini Flexi Express                                                                | DN50-75 (2-3")   |
| Mini Smart Sweeper                                                                        | DN50 (2-3")      |
|                                                                                           |                  |
| * Nylon cleaning brushes should only be used for<br>removing fine dust or soft blockages. |                  |
|                                                                                           |                  |