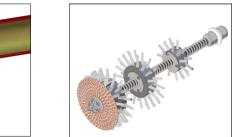

## **PLASTIC PIPES**

UNLINED

Twister (unlined pipes)

Twister Express (unlined pipes)

**Tiger Twister (unlined pipes)** 

Special Drill Head (PVC)

Smart Cutter<sup>™</sup>

**LINED** 

Twister (lined pipes)

Twister Express (lined pipes)

**Tiger Twister (lined pipes)** 

Refer to the Mini Cleaner / Mini Miller Range of Machines

**FLOOR DRAIN** 

**SIZE CHANGE** 

Special Drill Head (PVC)

Smart Cutter™