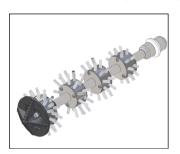

## **PLASTIC PIPES**

UNLINED

Twister (unlined pipes)

Twister Express (unlined pipes)

**Tiger Twister (unlined pipes)** 

Special Drill Head (PVC)

Smart Cutter<sup>™</sup>

**LINED** 

Twister (lined pipes)

Twister Express (lined pipes)

**Tiger Twister (lined pipes)** 

Refer to the Mini Cleaner / Mini Miller Range of Machines

**FLOOR DRAIN** 

**SIZE CHANGE** 

Special Drill Head (PVC)

Smart Cutter™