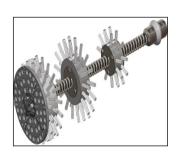

## **PLASTIC PIPES**

UNLINED

Twister (unlined pipes)

Twister Express (unlined pipes)

**Tiger Twister (unlined pipes)** 

Special Drill Head (PVC)

Smart Cutter<sup>™</sup>

**LINED** 

#### **Maxi Miller**

Shaft Diameter: 12mm (1/2") Range: 30 metres (100 ft)

Additional Extension:\*\* 10 metres (32 ft)

Recommended Diameter Range: DN70 - 250 (3 - 10")

**Available Tools** Size Range DN100 - 200 (4 - 8") Twister **Twister Express** DN70 - 100 (3 - 4") DN100 - 200 (4 - 8") Tiger Twister Smart Cutter<sup>™</sup> DN70 - 250 (3 - 10")