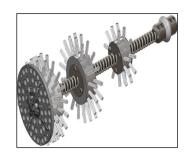

## **PLASTIC PIPES**

UNLINED

Twister (unlined pipes)

Twister Express (unlined pipes)

**Tiger Twister (unlined pipes)** 

Special Drill Head (PVC)

Smart Cutter<sup>™</sup>

**LINED** 

Twister (lined pipes)

Twister Express (lined pipes)

**Tiger Twister (lined pipes)** 

Refer to the Mini Cleaner / Mini Miller Range of Machines

**FLOOR DRAIN** 

**SIZE CHANGE** 

Special Drill Head (PVC)

Smart Cutter™