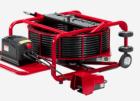

# HIGH-SPEED PICOTE MILLERS

Mini Cleaner | Mini Cleaner +C | Battery Mini Cleaner | Battery Mini Cleaner +C Mini Miller | Mini Miller +C | Battery Mini Miller | Battery Mini Miller +C Midi Cleaner | Super Midi Miller | Maxi Miller | Maxi Power+

# **Midi Cleaner**

3/8" Shaft. 110V 15 Amp Range: 75ft + 32ft extension Cleaning: 2 - 6" Cutting: 2 - 4" Coating: 2 - 8"