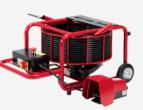

# HIGH-SPEED PICOTE MILLERS

Mini Cleaner | Mini Cleaner +C | Battery Mini Cleaner | Battery Mini Cleaner +C Mini Miller | Mini Miller +C | Battery Mini Miller | Battery Mini Miller +C Midi Cleaner | Super Midi Miller | Maxi Miller | Maxi Power+

# Maxi Miller

 $\frac{1}{2}$ " Shaft. 110V 30 Amp or 240V 30 Amp Range: 100ft + 32ft extension Cleaning: 3 - 10" Cutting: 3 - 8" Coating: 3 - 12" **PICOTE** LIFE FOR PIPES