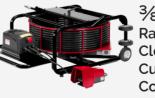

# **Midi Cleaner**

3/8" Shaft. 110V 15 Amp Range: 75ft + 32ft extension Cleaning: 2 - 6" Cutting: 2 - 4" Coating: 2 - 8"