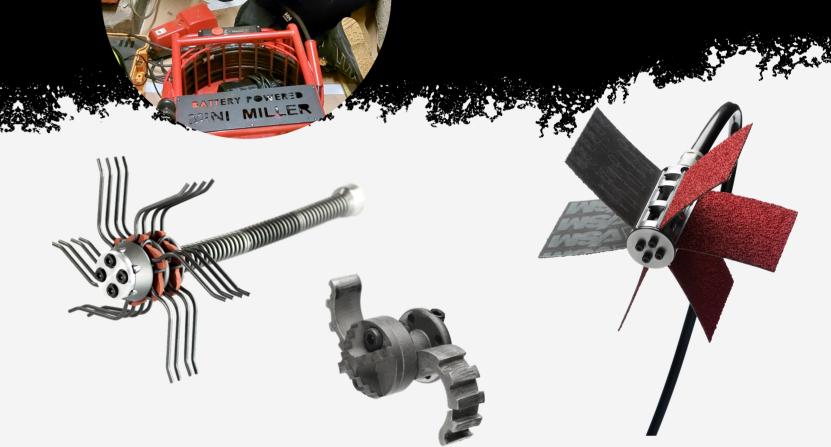

# HIGH-SPEED PICOTE MILLERS

Mini Cleaner | Mini Cleaner +C | Battery Mini Cleaner | Battery Mini Cleaner +C Mini Miller | Mini Miller +C | Battery Mini Miller | Battery Mini Miller +C Midi Cleaner | Super Midi Miller | Maxi Miller | Maxi Power+

# Suitable for a range of challenges depending on model:

- > High-Speed Cleaning from 500 to 2900 rpm
- > Lateral Reinstatements
- > Remove:
- Roots and Scale
- Concrete, Grout and Slurry
- Failed CIPP liners, wrinkles, fins and resin slugs
- > P-Traps and Multiple Bends
- > Picote Brush Coating™ by adding Coating Pump

# **Grinding Chains**

Designed to make fast work of pipe cleaning whether it is roots, scale & calcium build-up, soft blockages, concrete and lead, failed gaskets, or pipe imperfections. Options include, Original, Cyclone and Drill Chains in multiple versions based on pipe diameter, material and specific application.

# **Removal Tools**

Whether it is metal, liner, concrete, or foreign objects that need to be removed, there is a solution available for even the toughest of challenges. Tooling includes the Twisters (Metal Grinder, Concrete Remover, Liner Remover), Grabbers, and Pipe Cutter™.

# Smart Spider

A great option for damaged or fragile pipes where there are holes or the pipe has rotted away at the base, allowing you to pass through to descale and prep for rehabilitation. Also good for removing Fats, Oils & Grease.

# **Smart Sweeper**

A versatile tool for tough cleaning scenarios including tuberculation, roots, calcite, & mineral/uranic scale in cast iron, concrete, clay, & PVC pipes.

# Smart Cutter™

An award-winning, multi-use tool that has changed the Trenchless Industry around the globe. Suitable for descaling and to remove any remaining materials from the walls of the pipe. Use after the initial cleaning for the smoothest finish. Perfect preparation for rehabilitation.