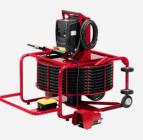

# HIGH-SPEED PICOTE MILLERS

Mini Cleaner | Mini Cleaner +C | Battery Mini Cleaner | Battery Mini Cleaner +C Mini Miller | Mini Miller +C | Battery Mini Miller | Battery Mini Miller +C Midi Cleaner | Super Midi Miller | Maxi Miller | Maxi Power+

### **Mini Miller**

 $\frac{1}{3}$ " Shaft. 110V 15 Amp Range: 50ft + 32ft extension Cleaning: 2 - 4" (Interior) Cutting: 2 - 3" Coating: 2 - 6"