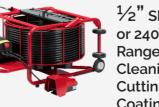

# Maxi Miller

 $\frac{1}{2}$ " Shaft. 110V 30 Amp or 240V 30 Amp Range: 100ft + 32ft extension Cleaning: 3 - 10" Cutting: 3 - 8" Coating: 3 - 12" **PICOTE** LIFE FOR PIPES