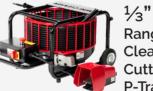

# **Mini Cleaner**

 $\frac{1}{3}$ " Shaft. 110V 15 Amp Range: 50ft (no extension) Cleaning: 1  $\frac{1}{4}$  - 3" Cutting: 1  $\frac{1}{4}$  - 3" P-Traps: 2 - 3"