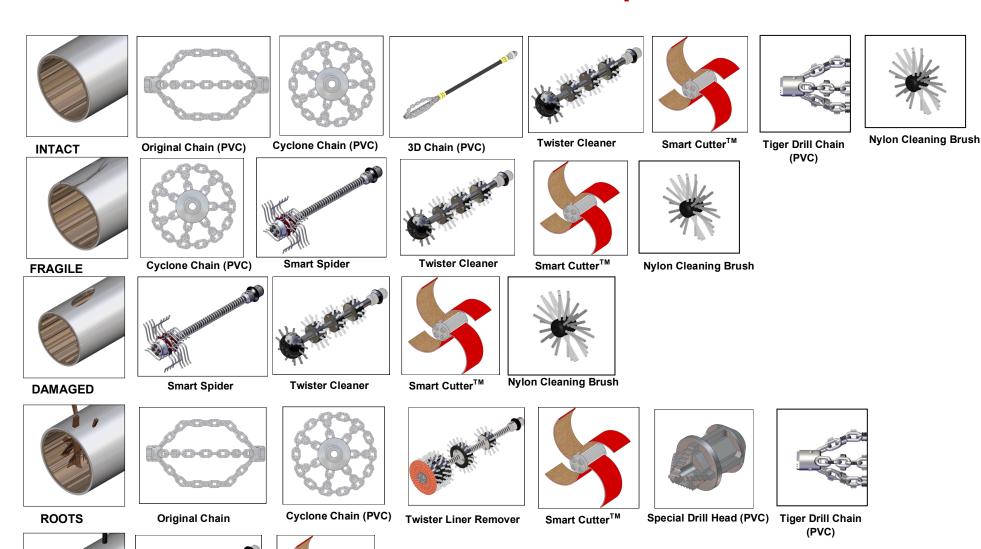

## **Plastic Pipes**

Twister Metal Grinder

 $Smart\ Cutter^{TM}$ 

## **Midi Miller**

Shaft Diameter: 12mm (1/2")
Range: 12 metres (39 ft)

Additional Extension:\* 10 metres (32 ft)
Recommended Range: DN70-200 (3-8")

Outer Casing: Thin

| Available Tools                        | Size Range       |
|----------------------------------------|------------------|
| Original Chain (PVC)                   | DN70-200 (3-8")  |
| 3D Chain (PVC)                         | DN70-150 (3-6")  |
| Cyclone Chain (PVC)                    | DN70-200 (3-8")  |
| Tiger Drill Chain (PVC)                | DN70-200 (3-8")  |
| Smart Spider                           | DN100-150 (4-6") |
| Twister Cleaner                        | DN100 (4")       |
| Twister Metal Grinder                  | DN100 (4")       |
| Twister Liner Remover                  | DN100-150 (4-6") |
| Tiger Twister Liner & Concrete Remover | DN100-150 (4-6") |
| Smart Cutter <sup>™</sup>              | DN70-225 (3-9")  |
| Special Drill Head (PVC)               | DN70-100 (3-4")  |
| Nylon Cleaning Brush**                 | DN70-200 (3-8")  |

<sup>\*</sup> Shaft extension sold separately.

<sup>\*\*</sup> Nylon cleaning brushes should only be used for removing fine dust or soft blockages