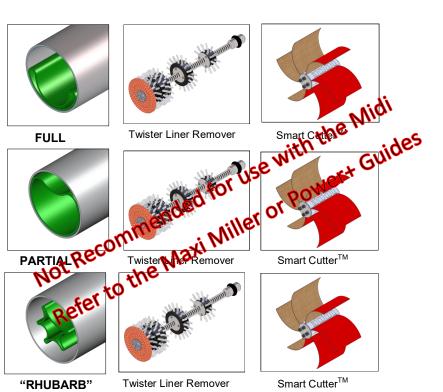

## **Plastic Pipes**

Twister Metal Grinder

 $Smart\ Cutter^{TM}$ 

## **Midi Miller**

Shaft Diameter: 12mm (1/2")
Range: 12 metres (39 ft)

Additional Extension:\* 10 metres (32 ft)
Recommended Range: DN70-200 (3-8")

Outer Casing: Thin

| Available Tools                        | Size Range       |
|----------------------------------------|------------------|
| Original Chain (PVC)                   | DN70-200 (3-8")  |
| 3D Chain (PVC)                         | DN70-150 (3-6")  |
| Cyclone Chain (PVC)                    | DN70-200 (3-8")  |
| Tiger Drill Chain (PVC)                | DN70-200 (3-8")  |
| Smart Spider                           | DN100-150 (4-6") |
| Twister Cleaner                        | DN100 (4")       |
| Twister Metal Grinder                  | DN100 (4")       |
| Twister Liner Remover                  | DN100-150 (4-6") |
| Tiger Twister Liner & Concrete Remover | DN100-150 (4-6") |
| Smart Cutter <sup>™</sup>              | DN70-225 (3-9")  |
| Special Drill Head (PVC)               | DN70-100 (3-4")  |
| Nylon Cleaning Brush**                 | DN70-200 (3-8")  |

<sup>\*</sup> Shaft extension sold separately.

<sup>\*\*</sup> Nylon cleaning brushes should only be used for removing fine dust or soft blockages