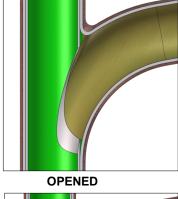

## **MICRO & MINI MILLER**

LATERAL OPENING QUICK GUIDE

## **CLAY PIPES**













**Twister Mini Express** 

**Special Drill Head** 

**Tiger Bore** 

Smart Cutter™





Smart Cutter™















**FLOOR DRAIN** 

**Special Drill Head** 

Special Drill Head (3D)

**Tiger Bore** 

Smart Cutter™











**SIZE CHANGE** 

**Special Drill Head** 

Special Drill Head (3D)

Tiger Bore

Smart Cutter™

## **Micro Miller**

Shaft Diameter: 8 mm (1/3") Range: 12 metres (39 ft)

Additional Extension: 10 metres (32 ft) (Sold Separately) Recommended Diameter Range: DN50 - 75 (2 - 3")

Mini Miller

Shaft Diameter: 8 mm (1/3") Range: 16 metres (50 ft)

Additional Extension: 10 metres (32 ft) (Sold Separately) Recommended Diameter Range: DN50 - 75 (2 - 3")

| Available Tools           | Size Diameter      |
|---------------------------|--------------------|
| Smart Cutter <sup>™</sup> | DN50 - 75 (2 - 3") |
| Twister Mini Express      | DN50 - 70 (2 - 3") |
| Sp