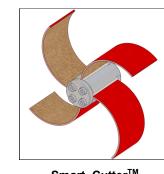

## **CLAY PIPES**

**Twister Mini Express** 

**Special Drill Head** 

**Tiger Bore** 

Smart Cutter™

Smart Cutter™

**FLOOR DRAIN** 

**Special Drill Head** 

Special Drill Head (3D)

**Tiger Bore** 

Smart Cutter™

**SIZE CHANGE** 

**Special Drill Head** 

Special Drill Head (3D)

Tiger Bore

Smart Cutter™

Additional Extension: 10 metres (32 ft) (Sold Separately) Recommended Diameter Range: DN50 - 75 (2 - 3")

| Available Tools           | Size Diameter      |
|---------------------------|--------------------|
| Smart Cutter <sup>™</sup> | DN50 - 75 (2 - 3") |
| Twister Mini Express      | DN50 - 70 (2 - 3") |
| Special Drill Head        | DN50 - 75 (2 - 3") |
| Special Drill Head (3D)   | DN50 - 75 (2 - 3") |
| Tiger Bore                | DN50 - 75 (2 - 3") |
|                           |                    |