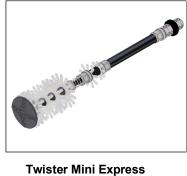

## **CLAY PIPES**

**Twister Mini Express** 

**Special Drill Head** 

**Tiger Bore** 

Smart Cutter™

Smart Cutter™

**FLOOR DRAIN** 

**Special Drill Head** 

Additional Extension: 10 metres (32 ft) (Sold Separately) Recommended Diameter Range: DN50 - 75 (2 - 3")

| Available Tools           | Size Diameter      |
|---------------------------|--------------------|
| Smart Cutter <sup>™</sup> | DN50 - 75 (2 - 3") |
| Twister Mini Express      | DN50 - 70 (2 - 3") |
| Special Drill Head        | DN50 - 75 (2 - 3") |
| Special Drill Head (3D)   | DN50 - 75 (2 - 3") |
| Tiger Bore                | DN50 - 75 (2 - 3") |
|                           |                    |