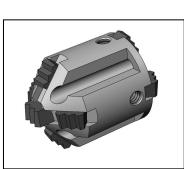

## **MICRO & MINI MILLER**

LATERAL OPENING QUICK GUIDE

## **CLAY PIPES**













**Twister Mini Express** 

**Special Drill Head** 

**Tiger Bore** 

Smart Cutter™





Smart Cutter™















**FLOOR DRAIN** 

**Special Drill Head** 

Special Drill Head (3D)

**Tiger Bore** 

Smart Cutter™











**SIZE CHANGE** 

**Special Drill Head** 

Special Drill Head (3D)

Tiger Bore

Smart Cutter™

## **Micro Miller**

Shaft Diameter: 8 mm (1/3") Range: 12 metres (39 ft)

Additional Extension: 10 metres (32 ft) (Sold Separately) Recommended Diameter Range: DN50 - 75 (2 - 3")

Mini Miller

Shaft Diameter: 8 mm (1/3") Range: 16 metres (50 ft)

Additional Extension: 10 metres (32 ft) (Sold Separately) Recommended Diameter Range: DN50 - 75 (2 - 3")

| Available Tools           | Size Diameter      |
|---------------------------|--------------------|
| Smart Cutter <sup>™</sup> | DN50 - 75 (2 - 3") |
| Twister Mini Express      | DN50 - 70 (2 - 3") |
| Special Drill Head        | DN5