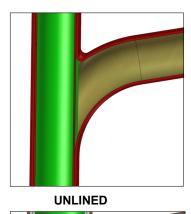

## **MICRO & MINI MILLER**

LATERAL OPENING QUICK GUIDE

## **CLAY PIPES**













**Twister Mini Express** 

**Special Drill Head** 

**Tiger Bore** 

Smart Cutter™





Smart Cutter™















**FLOOR DRAIN** 

**Special Drill Head** 

Special Drill Head (3D)

**Tiger Bore** 

Smart Cutter™











**SIZE CHANGE** 

**Special Drill Head** 

Special Drill Head (3D)

Tiger Bore

Smart Cutter™

## **Micro Miller**

Shaft Diameter: 8 mm (1/3") Range: 12 metres (39 ft)

Additional Extension: 10 metres (32 ft) (Sold Separately) Recommended Diameter Range: DN50 - 75 (2 - 3")

Mini Miller

Shaft Diameter: 8 mm (1/3") Range: 16 metres (50 ft)

Additional Extension: 10 metres (32 ft) (Sold Separately) Recommended Diameter Range: DN50 - 75 (2 - 3")

| Available Tools           | Size Diameter      |
|---------------------------|--------------------|
| Smart Cutt