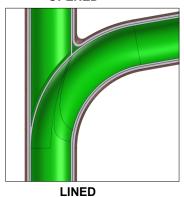

## **MICRO & MINI MILLER**

LATERAL OPENING QUICK GUIDE

## **CLAY PIPES**













**Twister Mini Express** 

**Special Drill Head** 

**Tiger Bore** 

Smart Cutter™





Smart Cutter™















**FLOOR DRAIN** 

**Special Drill Head** 

Special Drill Head (3D)

**Tiger Bore** 

Smart Cutter™











**SIZE CHANGE** 

**Special Drill Head** 

Special Drill Head (3D)

Tiger Bore

Smart Cutter™

## **Micro Miller**

Shaft Diameter: 8 mm (1/3") Range: 12 metres (39 ft)

Additional Extension: 10 metres (32 ft) (Sold Separately) Recommended Diameter Range: DN50 - 75 (2 - 3")

Mini Miller

Shaft Diameter: 8 mm (1/3") Range: 16 metres (50 ft)

Additional Extension: 10 metres (32 ft) (Sold Separately) Recommended Diameter Range: DN50 - 75 (2 - 3")

| Available Tools           | Size Diameter      |
|---------------------------|--------------------|
| Smart Cutter <sup>™</sup> | DN50 - 75 (2 - 3") |
| Twister Mini Express      | DN50 - 70 (2 - 3") |
| Special Drill Head