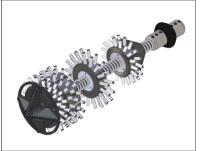

Smart Cutter<sup>™</sup>+

## **Maxi Miller Power+**

**Available Tools** Size Range

Twister+ DN150 (6") - DN300 (12") Smart Cutter<sup>TM</sup>+ DN100 (4") - DN300 (12")