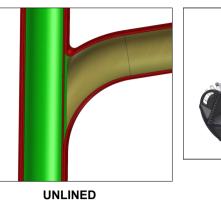

# **Cast Iron Pipes**

Twister+

Smart Cutter<sup>™</sup>+

Smart Cutter<sup>™</sup>+

**SIZE CHANGE** 

S P

Twister+

LINED