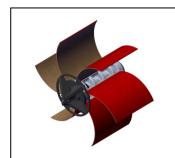

Smart Cutter<sup>™</sup>+

## **Maxi Miller Power+**

**Available Tools** Size Range

Twister+ DN150 (6") - DN300 (12") Smart Cutter<sup>TM</sup>+ DN100 (4") - DN300 (12")