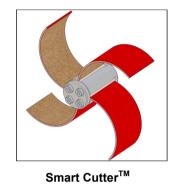

## **MICRO & MINI MILLER**

LATERAL OPENING QUICK GUIDE

**Special Drill Head** 

**Tiger Bore** 

Smart Cutter<sup>™</sup>

**Twister Mini Express** 

**Special Drill Head** 

**Tiger Bore** 

Smart Cutter<sup>™</sup>

**FLOOR DRAIN** 

Special Drill Head (3D)

**SIZE CHANGE** 

**Special Drill Head** 

Special Drill Head (3D)

**Tiger Bore** 

Smart Cutter<sup>™</sup>

Additional Extension: 10 metres (32 ft) (Sold Separately) Recommended Diameter Range: DN50 - 75 (2 - 3")

| Available Tools           | Size Diameter      |
|---------------------------|--------------------|
| Smart Cutter <sup>™</sup> | DN50 - 75 (2 - 3") |
| Twister Mini Express      | DN50 - 70 (2 - 3") |
| Special Drill Head        | DN50 - 75 (2 - 3") |
| Special Drill Head (3D)   | DN50 - 75 (2 - 3") |
| Tiger Bore                | DN50 - 75 (2 - 3") |
| ı                         |                    |