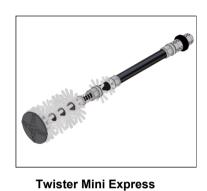

## **MICRO & MINI MILLER**

LATERAL OPENING QUICK GUIDE

**Special Drill Head** 

**Tiger Bore** 

Smart Cutter<sup>™</sup>

**Twister Mini Express** 

**Special Drill Head** 

**Tiger Bore** 

Smart Cutter<sup>™</sup>

**FLOOR DRAIN** 

Special Drill Head (3D)

**SIZE CHANGE** 

**Special Drill Head** 

Special Drill Head (3D)

**Tiger Bore** 

Smart Cutter<sup>™</sup>

Additional Extension: 10 metres (32 ft) (Sold Separately) Recommended Diameter Range: DN50 - 75 (2 - 3")

| Available Tools           | Size Diameter      |
|---------------------------|--------------------|
| Smart Cutter <sup>™</sup> | DN50 - 75 (2 - 3") |
| Twister Mini Express      | DN50 - 70 (2 - 3") |
| Special Drill Head        | DN50 - 75 (2 - 3") |
| Special Drill Head (3D)   | DN50 - 75 (2 - 3") |
| Tiger Bore                | DN50 - 75 (2 - 3") |
| ı                         |                    |