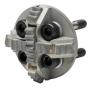

#### Smart Cutter<sup>™</sup> Hub (With Wedge)

Available with 2, 4 and 6 panel configurations. They have been designed to operate in DN70-300 (3-12") pipes on 8, 10, & 12mm Shafts (1/3, 3/8, & 1/2").

They can be fitted with different drill heads which allow for a multiude of operations including CIPP connection opening and failed liner removal. Additionally different kinds of steering accessories can be used to assist.

Benefits: Efficient, flexible and cost effective tool for general cleaning, descaling, root removal along with the possibility to combine a front panel and drill head for other jobs.

No Wedge Hub

2 Panel Wedge Hub