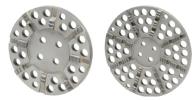

#### SELECTING SIDE GRINDING PANELS

Smart Cutter<sup>™</sup> hubs can be equipped with Regular, XT Rough or Polishing Panels. Polishing panels have smoother surface texture compared to regular Side Grinding Panels which make them perfect tools to finalize any connection edges. XT Rough panels are best suited for removing stubborn scale and finalizing cleaning after liner or concrete removal.

Standard & XT Rough Side Grinding Panels

Polishing Side Grinding Panels