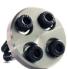

#### Smart Cutter<sup>™</sup> Hub (With Wedge)

Available with 2, 4 and 6 panel configurations. They have been designed to operate in DN70-300 (3-12") pipes on 8, 10, & 12mm Shafts (1/3, 3/8, & 1/2").

They can be fitted with different drill heads which allow for a multiude of operations including CIPP connection opening and failed liner removal. Additionally different kinds of steering accessories can be used to assist.

Benefits: Efficient, flexible and cost effective tool for general cleaning, descaling, root removal along with the possibility to combine a front panel and drill head for other jobs.

No Wedge Hub

2 Panel Wedge Hub

4 Panel Wedge Hub

6 Panel Wedge Hub