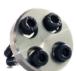

#### Smart Cutter<sup>™</sup> Hub (With Wedge)

Available with 2, 4 and 6 panel configurations. They have been designed to operate in DN70-300 (3-12") pipes on 8, 10, & 12mm Shafts (1/3, 3/8, & 1/2").

They can be fitted with different drill heads which allow for a multiude of operations including CIPP connection opening and failed liner removal. Additionally different kinds of steering accessories can be used to assist.

Benefits: Efficient, flexible and cost effective tool for general cleaning, descaling, root removal along with the possibility to combine a front panel and drill head for other jobs.

No Wedge Hub

2 Panel Wedge Hub

4 Panel Wedge Hub

6 Panel Wedge Hub