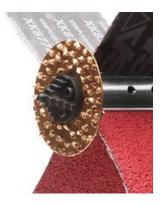

#### SELECTING SIDE GRINDING PANELS

Smart Cutter<sup>™</sup> hubs can be equipped with Regular, XT Rough or Polishing Panels. Polishing panels have smoother surface texture compared to regular Side Grinding Panels which make them perfect tools to finalize any connection edges. XT Rough panels are best suited for removing stubborn scale and finalizing cleaning after liner or concrete removal.

Standard & XT Rough Side Grinding Panels

Polishing Side Grinding Panels