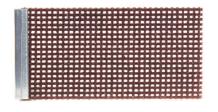

#### SELECTING SIDE GRINDING PANELS

Smart Cutter<sup>™</sup> hubs can be equipped with Regular, XT Rough or Polishing Panels. Polishing panels have smoother surface texture compared to regular Side Grinding Panels which make them perfect tools to finalize any connection edges. XT Rough panels are best suited for removing stubborn scale and finalizing cleaning after liner or concrete removal.

Standard & XT Rough Side Grinding Panels

Polishing Side Grinding Panels