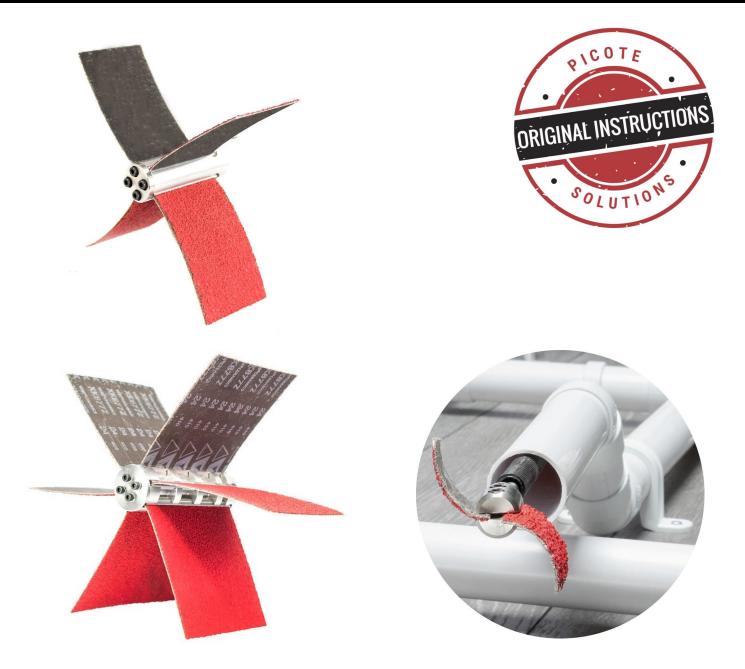

#### Smart Cutter<sup>™</sup> Hub (No Wedge)

The smallest Smart Cutters™ Hubs have been designed to operate in small pipe sizes from DN32 to 75 (1% to 3'') or when there are dimensional changes in the pipe. They can be operated using 6, 8, and 10mm Shafts ( $\frac{1}{3}$ ",  $\frac{1}{3}$ " or  $\frac{3}{3}$ ") and are compatible with standard non-wedge side grinding or polishing panels which are clamped into the Hub.

Benefits: Efficient, flexible and cost effective tool for general cleaning, descaling and grinding when other tools cannot be used because of access / space issues.