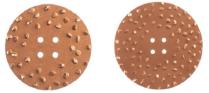

#### SELECTING SIDE GRINDING PANELS

Smart Cutter<sup>™</sup> hubs can be equipped with Regular, XT Rough or Polishing Panels. Polishing panels have smoother surface texture compared to regular Side Grinding Panels which make them perfect tools to finalize any connection edges. XT Rough panels are best suited for removing stubborn scale and finalizing cleaning after liner or concrete removal.

Standard & XT Rough Side Grinding Panels

Polishing Side Grinding Panels