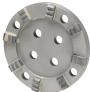

#### Smart Cutter<sup>™</sup> Hub (With Wedge)

Available with 2, 4 and 6 panel configurations. They have been designed to operate in DN70-300 (3-12") pipes on 8, 10, & 12mm Shafts (1/3, 3/8, & 1/2").

They can be fitted with different drill heads which allow for a multiude of operations including CIPP connection opening and failed liner removal. Additionally different kinds of steering accessories can be used to assist.

Benefits: Efficient, flexible and cost effective tool for general cleaning, descaling, root removal along with the possibility to combine a front panel and drill head for other jobs.

No Wedge Hub

2 Panel Wedge Hub

4 Panel Wedge Hub

6 Panel Wedge Hub