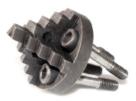

#### Smart Cutter<sup>™</sup> Hub (No Wedge)

The smallest Smart Cutters™ Hubs have been designed to operate in small pipe sizes from DN32 to 75 (1% to 3'') or when there are dimensional changes in the pipe. They can be operated using 6, 8, and 10mm Shafts ( $\frac{1}{3}$ ",  $\frac{1}{3}$ " or  $\frac{3}{3}$ ") and are compatible with standard non-wedge side grinding or polishing panels which are clamped into the Hub.

Benefits: Efficient, flexible and cost effective tool for general cleaning, descaling and grinding when other tools cannot be used because of access / space issues.