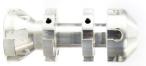

#### Smart Cutter<sup>™</sup> Hub (With Wedge)

Available with 2, 4 and 6 panel configurations. They have been designed to operate in DN70-300 (3-12") pipes on 8, 10, & 12mm Shafts (1/3, 3/8, & 1/2").

They can be fitted with different drill heads which allow for a multiude of operations including CIPP connection opening and failed liner removal. Additionally different kinds of steering accessories can be used to assist.

Benefits: Efficient, flexible and cost effective tool for general cleaning, descaling, root removal along with the possibility to combine a front panel and drill head for other jobs.

No Wedge Hub

2 Panel Wedge Hub

4 Panel Wedge Hub

6 Panel Wedge Hub