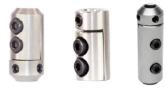

#### Smart Cutter<sup>™</sup> Hub (With Wedge)

Available with 2, 4 and 6 panel configurations. They have been designed to operate in DN70-300 (3-12") pipes on 8, 10, & 12mm Shafts (1/3, 3/8, & 1/2").

They can be fitted with different drill heads which allow for a multiude of operations including CIPP connection opening and failed liner removal. Additionally different kinds of steering accessories can be used to assist.

Benefits: Efficient, flexible and cost effective tool for general cleaning, descaling, root removal along with the possibility to combine a front panel and drill head for other jobs.

No Wedge Hub

2 Panel Wedge Hub

4 Panel Wedge Hub

6 Panel Wedge Hub