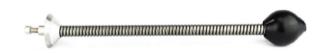

#### Smart Cutter<sup>™</sup> Hub (No Wedge)

The smallest Smart Cutters™ Hubs have been designed to operate in small pipe sizes from DN32 to 75 (1% to 3'') or when there are dimensional changes in the pipe. They can be operated using 6, 8, and 10mm Shafts ( $\frac{1}{3}$ ",  $\frac{1}{3}$ " or  $\frac{3}{3}$ ") and are compatible with standard non-wedge side grinding or polishing panels which are clamped into the Hub.

Benefits: Efficient, flexible and cost effective tool for general cleaning, descaling and grinding when other tools cannot be used because of access / space issues.