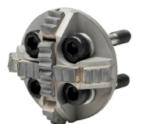

#### Smart Cutter<sup>™</sup> Hub (With Wedge)

Available with 2, 4 and 6 panel configurations. They have been designed to operate in DN70-300 (3-12") pipes on 8, 10, & 12mm Shafts (1/3, 3/8, & 1/2").

They can be fitted with different drill heads which allow for a multiude of operations including CIPP connection opening and failed liner removal. Additionally different kinds of steering accessories can be used to assist.

Benefits: Efficient, flexible and cost effective tool for general cleaning, descaling, root removal along with the possibility to combine a front panel and drill head for other jobs.

No Wedge Hub

2 Panel Wedge Hub