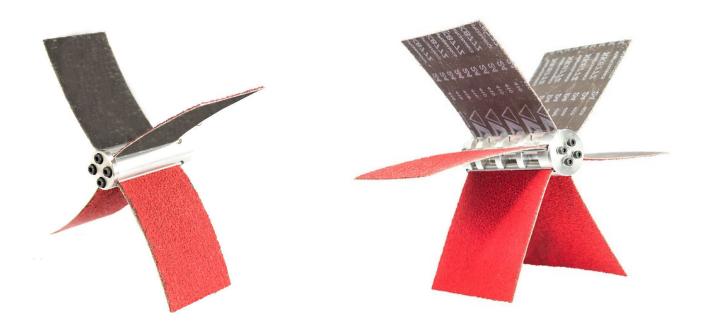

#### Smart Cutter<sup>™</sup> Hub (With Wedge)

Available with 2, 4 and 6 panel configurations. They have been designed to operate in DN70-300 (3-12") pipes on 8, 10, & 12mm Shafts (1/3, 3/8, & 1/2").

They can be fitted with different drill heads which allow for a multiude of operations including CIPP connection opening and failed liner removal. Additionally different kinds of steering accessories can be used to assist.

Benefits: Efficient, flexible and cost effective tool for general cleaning, descaling, root removal along with the possibility to combine a front panel and drill head for other jobs.

No Wedge Hub

2 Panel Wedge Hub

4 Panel Wedge Hub

6 Panel Wedge Hub