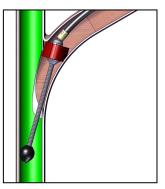

It can be equipped with a front drill head and a metal or plastic front grinding panel to both re-open reinstatements and grinding away the remaining edges.

It can be used as fine tuning tool to grind remaining edges after a connection has been reinstated using the Twister or Special Drill Heads.

The Smart Cutter<sup>™</sup> can also be used to remove any remaining lining or inconsistencies, after the collapsed lining has been removed using a Twister liner remover.

Other uses are pipe cleaning in fragile or plastic pipes and metal grinding after Twister Metal Grinder has been used to cut through intruding metal bars / screws.

#### SELECTING FRONT PANELS

Smart Cutter<sup>™</sup> Hubs with Wedged Side Grinding Panels can be equipped with different kind of front panels and drill heads to create tooling combinations that can both open a connection and grind it at the same time in cast iron or clay pipes, without the need to change out tooling. This kind of combination is also very effective for removing tree roots from cast iron & clay pipes.