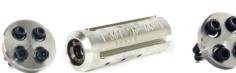

#### Smart Cutter<sup>™</sup> Hub (With Wedge)

Available with 2, 4 and 6 panel configurations. They have been designed to operate in DN70-300 (3-12") pipes on 8, 10, & 12mm Shafts (1/3, 3/8, & 1/2").

They can be fitted with different drill heads which allow for a multiude of operations including CIPP connection opening and failed liner removal. Additionally different kinds of steering accessories can be used to assist.

Benefits: Efficient, flexible and cost effective tool for general cleaning, descaling, root removal along with the possibility to combine a front panel and drill head for other jobs.

No Wedge Hub

2 Panel Wedge Hub

4 Panel Wedge Hub

6 Panel Wedge Hub