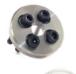

#### Smart Cutter<sup>™</sup> Hub (With Wedge)

Available with 2, 4 and 6 panel configurations. They have been designed to operate in DN70-300 (3-12") pipes on 8, 10, & 12mm Shafts (1/3, 3/8, & 1/2").

They can be fitted with different drill heads which allow for a multiude of operations including CIPP connection opening and failed liner removal. Additionally different kinds of steering accessories can be used to assist.

Benefits: Efficient, flexible and cost effective tool for general cleaning, descaling, root removal along with the possibility to combine a front panel and drill head for other jobs.

No Wedge Hub

2 Panel Wedge Hub

4 Panel Wedge Hub

6 Panel Wedge Hub