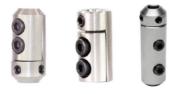

#### Smart Cutter<sup>™</sup> Hub (With Wedge)

Available with 2, 4 and 6 panel configurations. They have been designed to operate in DN70-300 (3-12") pipes on 8, 10, & 12mm Shafts (1/3, 3/8, & 1/2").

They can be fitted with different drill heads which allow for a multiude of operations including CIPP connection opening and failed liner removal. Additionally different kinds of steering accessories can be used to assist.

Benefits: Efficient, flexible and cost effective tool for general cleaning, descaling, root removal along with the possibility to combine a front panel and drill head for other jobs.

No Wedge Hub

2 Panel Wedge Hub

4 Panel Wedge Hub

6 Panel Wedge Hub