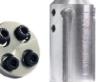

#### Smart Cutter<sup>™</sup> Hub (No Wedge)

The smallest Smart Cutters™ Hubs have been designed to operate in small pipe sizes from DN32 to 75 (1% to 3'') or when there are dimensional changes in the pipe. They can be operated using 6, 8, and 10mm Shafts ( $\frac{1}{3}$ ",  $\frac{1}{3}$ " or  $\frac{3}{3}$ ") and are compatible with standard non-wedge side grinding or polishing panels which are clamped into the Hub.

Benefits: Efficient, flexible and cost effective tool for general cleaning, descaling and grinding when other tools cannot be used because of access / space issues.