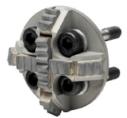

#### Smart Cutter<sup>™</sup> Hub (With Wedge)

Available with 2, 4 and 6 panel configurations. They have been designed to operate in DN70-300 (3-12") pipes on 8, 10, & 12mm Shafts (1/3, 3/8, & 1/2").

They can be fitted with different drill heads which allow for a multiude of operations including CIPP connection opening and failed liner removal. Additionally different kinds of steering accessories can be used to assist.

Benefits: Efficient, flexible and cost effective tool for general cleaning, descaling, root removal along with the possibility to combine a front panel and drill head for other jobs.

No Wedge Hub

2 Panel Wedge Hub

4 Panel Wedge Hub

6 Panel Wedge Hub