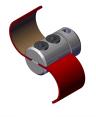

#### Smart Cutter<sup>™</sup> Hub (With Wedge)

Available with 2, 4 and 6 panel configurations. They have been designed to operate in DN70-300 (3-12") pipes on 8, 10, & 12mm Shafts (1/3, 3/8, & 1/2").

They can be fitted with different drill heads which allow for a multiude of operations including CIPP connection opening and failed liner removal. Additionally different kinds of steering accessories can be used to assist.

Benefits: Efficient, flexible and cost effective tool for general cleaning, descaling, root removal along with the possibility to combine a front panel and drill head for other jobs.

No Wedge Hub

2 Panel Wedge Hub