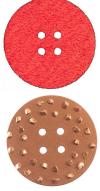

#### SELECTING SIDE GRINDING PANELS

Smart Cutter<sup>™</sup> hubs can be equipped with Regular, XT Rough or Polishing Panels. Polishing panels have smoother surface texture compared to regular Side Grinding Panels which make them perfect tools to finalize any connection edges. XT Rough panels are best suited for removing stubborn scale and finalizing cleaning after liner or concrete removal.

Standard & XT Rough Side Grinding Panels

Polishing Side Grinding Panels