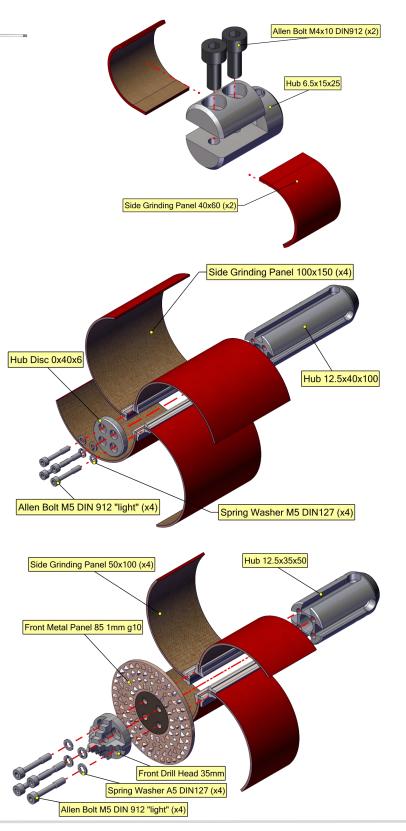

#### Smart Cutter<sup>™</sup> Hub (No Wedge)

The smallest Smart Cutters™ Hubs have been designed to operate in small pipe sizes from DN32 to 75 (1% to 3'') or when there are dimensional changes in the pipe. They can be operated using 6, 8, and 10mm Shafts ( $\frac{1}{3}$ ",  $\frac{1}{3}$ " or  $\frac{3}{3}$ ") and are compatible with standard non-wedge side grinding or polishing panels which are clamped into the Hub.

#### Smart Cutter<sup>™</sup> Hub (With Wedge)

Available with 2, 4 and 6 panel configurations. They have been designed to operate in DN70-300 (3-12") pipes on 8, 10, & 12mm Shafts (1/3, 3/8, & 1/2").

They can be fitted with different drill heads which allow for a multiude of operations including CIPP connection opening and failed liner removal. Additionally different kinds of steering accessories can be used to assist.

#### FRONT PANELS & DRILL HEADS

The Smart Cutter<sup>™</sup> can be used with or without a Front Panel and Drill Head.

**Plastic Panel** For use in fragile or plastic pipes.

Front Metal Panel 1mm thick combined with carbides on the rear of the panel.

**Tiger Front Metal Panel** 6mm thick combined with specially hardened Tiger carbides

**Front Drill Head 3 Ridged** Case hardened Steel

**Tiger Front Drill Head Tiger Carbides** 

Small / Large / XL Hub Disc Hub Discs for 2, 4 & 6 panel Hubs.