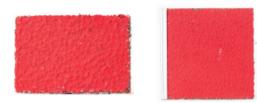

#### SELECTING SIDE GRINDING PANELS

Smart Cutter<sup>™</sup> hubs can be equipped with Regular, XT Rough or Polishing Panels. Polishing panels have smoother surface texture compared to regular Side Grinding Panels which make them perfect tools to finalize any connection edges. XT Rough panels are best suited for removing stubborn scale and finalizing cleaning after liner or concrete removal.

Standard & XT Rough Side Grinding Panels

Polishing Side Grinding Panels