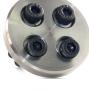

#### Smart Cutter<sup>™</sup> Hub (With Wedge)

Available with 2, 4 and 6 panel configurations. They have been designed to operate in DN70-300 (3-12") pipes on 8, 10, & 12mm Shafts (1/3, 3/8, & 1/2").

They can be fitted with different drill heads which allow for a multiude of operations including CIPP connection opening and failed liner removal. Additionally different kinds of steering accessories can be used to assist.

4 Panel Wedge Hub

6 Panel Wedge Hub