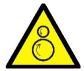

#### Smart Cutter<sup>™</sup> Hub (With Wedge)

Available with 2, 4 and 6 panel configurations. They have been designed to operate in DN70-300 (3-12") pipes on 8, 10, & 12mm Shafts (1/3, 3/8, & 1/2").

They can be fitted with different drill heads which allow for a multiude of operations including CIPP connection opening and failed liner removal. Additionally different kinds of steering accessories can be used to assist.

Benefits: Efficient, flexible and cost effective tool for general cleaning, descaling, root removal along with the possibility to combine a front panel and drill head for other jobs.

No Wedge Hub

2 Panel Wedge Hub

4 Panel Wedge Hub

6 Panel Wedge Hub