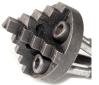

#### FRONT PANELS & DRILL HEADS

The Smart Cutter<sup>™</sup> can be used with or without a Front Panel and Drill Head.

**Plastic Panel** For use in fragile or plastic pipes.

Front Metal Panel 1mm thick combined with carbides on the rear of the panel.

**Tiger Front Metal Panel** 6mm thick combined with specially hardened Tiger carbides

**Front Drill Head 3 Ridged** Case hardened Steel

**Tiger Front Drill Head Tiger Carbides** 

Small / Large / XL Hub Disc Hub Discs for 2, 4 & 6 panel Hubs.