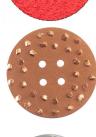

#### SELECTING FRONT PANELS

Smart Cutter<sup>™</sup> Hubs with Wedged Side Grinding Panels can be equipped with different kind of front panels and drill heads to create tooling combinations that can both open a connection and grind it at the same time in cast iron or clay pipes, without the need to change out tooling. This kind of combination is also very effective for removing tree roots from cast iron & clay pipes.

The front grinding panels are available in metal and plastic styles. Metal panels are more aggressive compared to plastic panels and are designed to work in metal and clay/concrete pipes. They come in Standard as well as a Tiger version featuring the extra-hard, long last Tiger carbides.