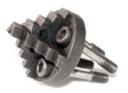

#### Smart Cutter<sup>™</sup> Hub (No Wedge)

The smallest Smart Cutters™ Hubs have been designed to operate in small pipe sizes from DN32 to 75 (1% to 3'') or when there are dimensional changes in the pipe. They can be operated using 6, 8, and 10mm Shafts ( $\frac{1}{3}$ ",  $\frac{1}{3}$ " or  $\frac{3}{3}$ ") and are compatible with standard non-wedge side grinding or polishing panels which are clamped into the Hub.

Benefits: Efficient, flexible and cost effective tool for general cleaning, descaling and grinding when other tools cannot be used because of access / space issues.